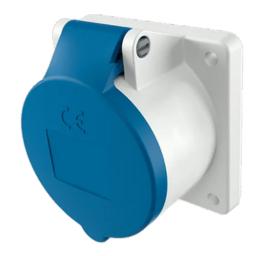

## **Product Code HD 1366**

- screw terminals
- straight

## Technical specifications

| Ampere                | 16 A            |
|-----------------------|-----------------|
| Poles                 | 3 p             |
| Voltage               | 230 V           |
| Clock position        | 6 h             |
| Hertz                 | 50-60 Hz        |
| Connection technology | Screw terminals |
| Contact               | standard        |
| Protection type       | IP 44           |
| Flange                | 75x75 mm        |
| Fixing hole           | 60x60 mm        |
| Weight                | 136 g           |