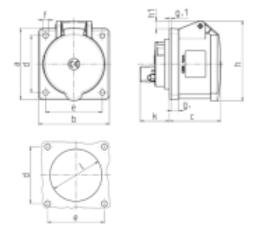

## Drawing

| Drawing                       | Amp.     |     | 16  |     |     | 32  |     |
|-------------------------------|----------|-----|-----|-----|-----|-----|-----|
| 1 MB 247                      | Poles    | 3   | 4   | 5   | 3   | 4   | 5   |
| Dim. in mm                    | a        | 75  | 75  | 75  | 75  | 75  | 75  |
|                               | b        | 75  | 75  | 75  | 75  | 75  | 75  |
|                               | c        | 53  | 53  | 55  | 64  | 64  | 65  |
|                               | d        | 60  | 60  | 60  | 60  | 60  | 60  |
|                               |          | 60  | 60  | 60  | 60  | 60  | 60  |
|                               | f        | 5.5 | 5.5 | 5.5 | 5.5 | 5.5 | 5.5 |
|                               | g.       | 8   | 8   | 8   | 8   | 8   | 8   |
|                               | g.1      | 2   | 2   | 2   | 2   | 2   | 2   |
|                               | h        | 75  | 80  | 83  | 89  | 89  | 100 |
|                               | h1       |     | 6   | 8   | 11  | 11  | 12  |
|                               | k        | 31  | 32  | 32  | 39  | 39  | 39  |
|                               | - 1      | 43  | 52  | 54  | 58  | 58  | 62  |
| Terminal for con-             | d. cross | 1.5 | 1.5 | 1.5 | 2.5 | 2.5 | 2.5 |
| section (mm <sup>2</sup> ) mi | nmax.    | -4  | -4  | -4  | -10 | -10 | 10  |